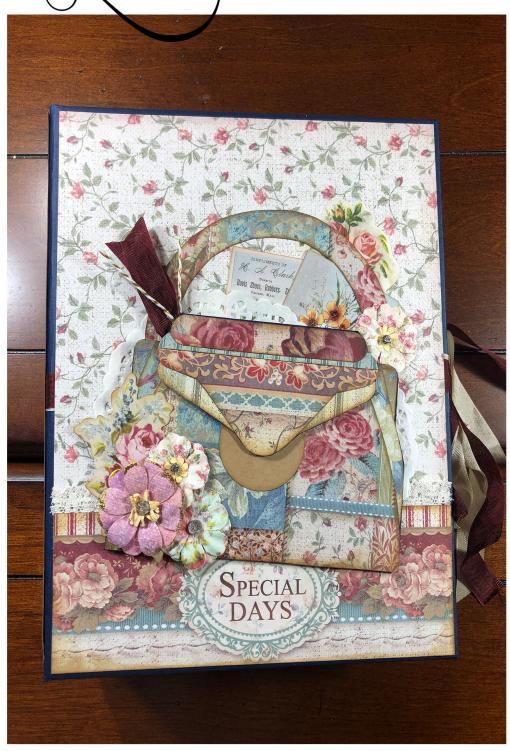

The Quiet Cat Paper Co.



Grand Hotel Mini Album Cutting Guide and Templates

## GRAND HOTEL CUT LIST

| Description                           | Number<br>to Cut | Size (in inches) | Material   |                                                                                                                               |
|---------------------------------------|------------------|------------------|------------|-------------------------------------------------------------------------------------------------------------------------------|
| Base Page                             | 4                | 6 1/2 x 8 1/2    | Card Stock | n/a                                                                                                                           |
| Base Page                             | 4