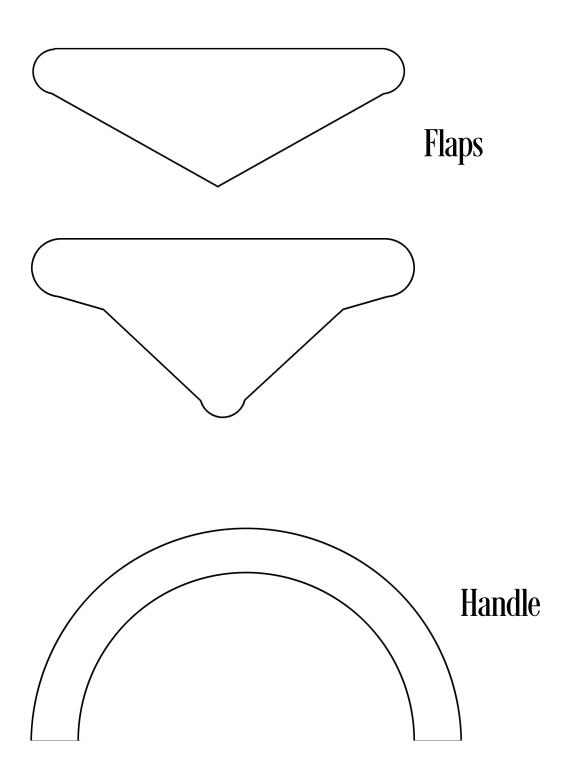

## GRAND HOTEL CUT LIST

| Description                           | Number<br>to Cut | Size (in inches) | Material   |                                                                                                                               |
|---------------------------------------|------------------|------------------|------------|-------------------------------------------------------------------------------------------------------------------------------|
| Base Page                             | 4                | 6 1/2 x 8 1/2    | Card Stock | n/a                                                                                                                           |
| Base Page                             | 4                | 5 1/2 x 9 1/2    | Card Stock | Score with 9 1/2 edge along top of score board at 1/2" and 9"                                                                 |
| Page 1 flap                           | 1                | 5 1/2 x 8 1/2    | Card Stock | Score with 5 1/2 iedge along top of score board at 1/2"                                                                       |
| Pg1 flap pocket                       | 1                | 6 x 4            | Card Stock | Score two short sides and one long side at 1/2"                                                                               |
| Pg 1 Square flap                      | 1                | 3 7/8 x 4 3/8    | Card Stock | Score with 4 3/8 edge along top of score board at 1/2"                                                                        |
| Pg 2 pocket                           | 1                | 9 1/2 x 4        | Card Stock | Score both short edges and one long edge at 1/2"                                                                              |
| Pg3 square flap                       | 1                | 5 3/4 x 6 1/4    | Card Stock | Score with 6 1/4 edge along top of score board at 1/2"                                                                        |
| Pg 4 side flap                        | 1                | 6 x 8 1/2        | Card Stock | Score with 6" edge along top of score board at 1/2"                                                                           |
| Pg 5 side flap                        | 1                | 6 x 8 1/2        | Card Stock | Score with 6" edge along tope of score board at 1/2"                                                                          |
| Pg 5 side pocket                      | 1                | 6 x 9 1/2        | Card Stock | Score both short edges and one long edge at 1/2"                                                                              |
| Pg 6 stacked<br>pocket                | 1                | 6 1/2 x 4        | Card Stock | Score both short edges and one long edge at 1/2"                                                                              |
| Pg 6 stacked<br>pocket                | 1                | 6 1/2 x 6        | Card Stock | Score both short edges and one long edge at 1/2"                                                                              |
| Pg 7 tuck spot                        | <br>             | *                |            |                                                                                                                               |
| Pg 8 Belly Band                       | 1                | 1 1/2 x 9 1/2    | Card Stock | Score both short ends at 1/2"                                                                                                 |
| Inside Back Cover<br>Accordian Pocket | 1                | 4 1/2 x 9 3/4    | Card Stock | Score one long edge at 1/2", score both short ends at 1/2, 1, and 1 1/2.                                                      |
| Inside Back Cover<br>Flap             | 1                | 6 3/4 x 8        | Card Stock | Score with 8" edge along top of score board at 1/2"                                                                           |
| Covers                                | 2                | 7 x 9            | Chipboard  |                                                                                                                               |
| Spine                                 | 1                | 2 x 9            | Chipboard  |                                                                                                                               |
| Binding                               | 1                | 8 3/8 x 9 1/8    | Card Stock | Score with 9 1/8 edge along top of score board at: 2, 2 1/2, 3, 3 3/8, 3 7/8, 4 3/8, 4 3/4, 5 1/4, 5 3/4, 6 1/8, 6 5/8, 7 1/8 |