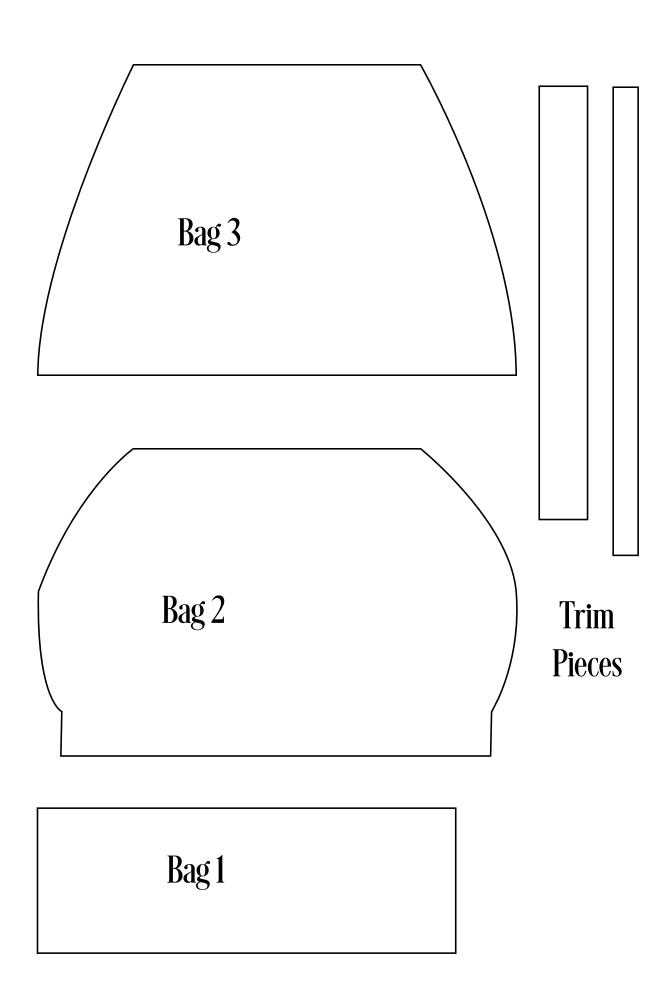

## GRAND HOTEL CUT LIST

| Description                           | Number<br>to Cut | Size (in inches) | Material   |                                                                                                                               |
|---------------------------------------|------------------|------------------|------------|-------------------------------------------------------------------------------------------------------------------------------|
| Base Page                             | 4                | 6 1/2 x 8 1/2    | Card Stock | n/a                                                                                                                           |
| Base Page                             | 4                | 5 1/2 x 9 1/2    | Card Stock | Score with 9 1/2 edge along top of score board at 1/2" and 9"                                                                 |
| Page 1 flap                           | 1                | 5 1/2 x 8 1/2    | Card Stock | Score with 5 1/2 iedge along top of score board at 1/2"                                                                       |
| Pg1 flap pocket                       | 1                | 6 x 4            | Card Stock | Score two short sides and one long side at 1/2"                                                                               |
| Pg 1 Square flap                      | 1                | 3 7/8 x 4 3/8    | Card Stock | Score with 4 3/8 edge along top of score board at 1/2"                                                                        |
| Pg 2 pocket                           | 1                | 9 1/2 x 4        | Card Stock | Score both short edges and one long edge at 1/2"                                                                              |
| Pg3 square flap                       | 1                | 5 3/4 x 6 1/4    | Card Stock | Score with 6 1/4 edge along top of score board at 1/2"                                                                        |
| Pg 4 side flap                        | 1                | 6 x 8 1/2        | Card Stock | Score with 6" edge along top of score board at 1/2"                                                                           |
| Pg 5 side flap                        | 1                | 6 x 8 1/2        | Card Stock | Score with 6" edge along tope of score board at 1/2"                                                                          |
| Pg 5 side pocket                      | 1                | 6 x 9 1/2        | Card Stock | Score both short edges and one long edge at 1/2"                                                                              |
| Pg 6 stacked<br>pocket                | 1                | 6 1/2 x 4        | Card Stock | Score both short edges and one long edge at 1/2"                                                                              |
| Pg 6 stacked<br>pocket                | 1                | 6 1/2 x 6        | Card Stock | Score both short edges and one long edge at 1/2"                                                                              |
| Pg 7 tuck spot                        | <br>             | *                |            |                                                                                                                               |
| Pg 8 Belly Band                       | 1                | 1 1/2 x 9 1/2    | Card Stock | Score both short ends at 1/2"                                                                                                 |
| Inside Back Cover<br>Accordian Pocket | 1                | 4 1/2 x 9 3/4    | Card Stock | Score one long edge at 1/2", score both short ends at 1/2, 1, and 1 1/2.                                                      |
| Inside Back Cover<br>Flap             | 1                | 6 3/4 x 8        | Card Stock | Score with 8" edge along top of score board at 1/2"                                                                           |
| Covers                                | 2                | 7 x 9            | Chipboard  |                                                                                                                               |
| Spine                                 | 1                | 2 x 9            | Chipboard  |                                                                                                                               |
| Binding                               | 1                | 8 3/8 x 9 1/8    | Card Stock | Score with 9 1/8 edge along top of score board at: 2, 2 1/2, 3, 3 3/8, 3 7/8, 4 3/8, 4 3/4, 5 1/4, 5 3/4, 6 1/8, 6 5/8, 7 1/8 |