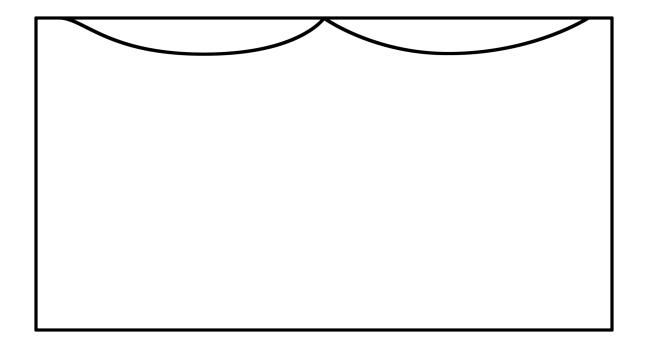

| Ti | These are the main pieces. You will use your scraps to cut the various tags and inserts. |                                             |               |                  |  |  |
|----|------------------------------------------------------------------------------------------|---------------------------------------------|---------------|------------------|--|--|
|    | Description                                                                              | Size in inches                              | Number to Cut | Material         |  |  |
|    | Page 4 - back<br>pocket flap                                                             | 6 x 4, use included template to cut scallop | 1             | Linen card stock |  |  |
|    | Page 5 - nothing to cut                                                                  |                                             |               | Linen card stock |  |  |
|    | Page 6 - flaps                                                                           | 6 x 2 7/8                                   | 2             | Linen card stock |  |  |
|    | Page 6 - pocket flap                                                                     | 6 x 3 1/4                                   | 1             | Linen card stock |  |  |
|    | Page 8 - pocket                                                                          | 7 x 3 1/4                                   | 1             | Linen card stock |  |  |
|    | Page 7 - pocket                                                                          | 7 x 3 1/4                                   | 1             | Linen card stock |  |  |
|    | Page 7 - book                                                                            | 10 x 5.5                                    | 1             | Linen card stock |  |  |
|    | Page 8 - belly band                                                                      | 7 x 2                                       | 1             | Linen card stock |  |  |
|    | Back cover -<br>Pocket                                                                   | 7 x 2 3/4                                   | 1             | Linen card stock |  |  |
|    | Back Cover flap                                                                          | 5 1/2 x 6 1/4                               | 1             | Linen card stock |  |  |
|    | Side pocket inserts                                                                      | 5 7/8 x 5 7/8                               | 4             | Linen card stock |  |  |
|    |                                                                                          |                                             |               |                  |  |  |
|    | Additional Items Used                                                                    |                                             |               |                  |  |  |
|    | Pink and white seam binding                                                              |                                             |               |                  |  |  |
|    | Pink and mint flowers                                                                    |                                             |               |                  |  |  |
|    | Gold chain                                                                               | 3"                                          |               |                  |  |  |
|    | Assorted charms                                                                          |                                             |               |                  |  |  |
|    | Gold barrel clasp                                                                        |                                             |               |                  |  |  |
|    | Grommets                                                                                 |                                             |               |                  |  |  |
|    | Graphic45 square tag                                                                     |                                             |               |                  |  |  |
|    | Graphic45 gold pearls                                                                    |                                             |               |                  |  |  |