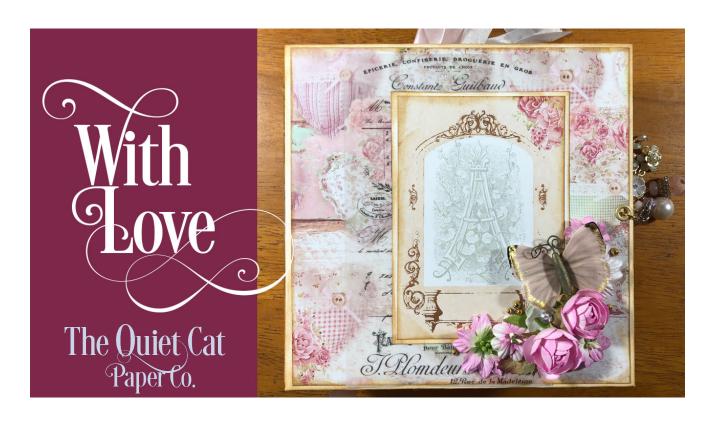

## With Love Mini Album Cutlist

| These are the main pieces. You will use your scraps to cut the various tags and inserts. |                             |                |               |                                                                                                            |  |  |
|------------------------------------------------------------------------------------------|-----------------------------|----------------|---------------|------------------------------------------------------------------------------------------------------------|--|--|
|                                                                                          | Description                 | Size in inches | Number to Cut | Material                                                                                                   |  |  |
|                                                                                          | Covers                      | 6.5 x 6.5      | 2             | Medium weight chipboard                                                                                    |  |  |
|                                                                                          | Spine                       | 6.5 x 1.75     | 1             | Medium weight chipboard                                                                                    |  |  |
|                                                                                          | Page Base 1                 | 6 x 6          | 4             | Linen card stock                                                                                           |  |  |
|                                                                                          | Page base 2                 | 7 x 6          | 4             | Linen card stock                                                                                           |  |  |
|                                                                                          | Hinge                       | 5 7/8 x 8      | 1             | Linen card stock - Score at 1 1/2, 2, 2 1/2, 2 7/8, 3 3/8, 3 7/8, 4 1/4, 4 3/4, 5 1/4, 5 5/8, 6 1/8, 6 5/8 |  |  |
|                                                                                          |                             |                |               |                                                                                                            |  |  |
|                                                                                          | Page 1 - flaps              | 6 x 3.5        | 4             | Linen card stock                                                                                           |  |  |
|                                                                                          | Page 2 - Wide Belly<br>Band | 7 x 3          | 1             | Linen card stock                                                                                           |  |  |
|                                                                                          | Page 2 - Flap               | 6 x 2.5        | 1             | Linen card stock                                                                                           |  |  |
|                                                                                          | Page 3 - pinwheel flaps     | 6 x 3          | 4             | Linen card stock                                                                                           |  |  |
|                                                                                          | Page 4 - Flap               | 6 x 4.5        | 1             | Linen card stock                                                                                           |  |  |
|                                                                                          | Page 4 - front pocket       | 5 x 3          | 1             | Linen card stock                                                                                           |  |  |
|                                                                                          | Page 4 - back pocket        | 7 x 3          | 1             | Linen card stock                                                                                           |  |  |

| Ti | These are the main pieces. You will use your scraps to cut the various tags and inserts. |                                             |               |                  |  |  |
|----|------------------------------------------------------------------------------------------|---------------------------------------------|---------------|------------------|--|--|
|    | Description                                                                              | Size in inches                              | Number to Cut | Material         |  |  |
|    | Page 4 - back<br>pocket flap                                                             | 6 x 4, use included template to cut scallop | 1             | Linen card stock |  |  |
|    | Page 5 - nothing to cut                                                                  |                                             |               | Linen card stock |  |  |
|    | Page 6 - flaps                                                                           | 6 x 2 7/8                                   | 2             | Linen card stock |  |  |
|    | Page 6 - pocket flap                                                                     | 6 x 3 1/4                                   | 1             | Linen card stock |  |  |
|    | Page 8 - pocket                                                                          | 7 x 3 1/4                                   | 1             | Linen card stock |  |  |
|    | Page 7 - pocket                                                                          | 7 x 3 1/4                                   | 1             | Linen card stock |  |  |
|    | Page 7 - book                                                                            | 10 x 5.5                                    | 1             | Linen card stock |  |  |
|    | Page 8 - belly band                                                                      | 7 x 2                                       | 1             | Linen card stock |  |  |
|    | Back cover -<br>Pocket                                                                   | 7 x 2 3/4                                   | 1             | Linen card stock |  |  |
|    | Back Cover flap                                                                          | 5 1/2 x 6 1/4                               | 1             | Linen card stock |  |  |
|    | Side pocket inserts                                                                      | 5 7/8 x 5 7/8                               | 4             | Linen card stock |  |  |
|    |                                                                                          |                                             |               |                  |  |  |
|    | Additional Items Used                                                                    |                                             |               |                  |  |  |
|    | Pink and white seam binding                                                              |                                             |               |                  |  |  |
|    | Pink and mint flowers                                                                    |                                             |               |                  |  |  |
|    | Gold chain                                                                               | 3"                                          |               |                  |  |  |
|    | Assorted charms                                                                          |                                             |               |                  |  |  |
|    | Gold barrel clasp                                                                        |                                             |               |                  |  |  |
|    | Grommets                                                                                 |                                             |               |                  |  |  |
|    | Graphic45 square tag                                                                     |                                             |               |                  |  |  |
|    | Graphic45 gold pearls                                                                    |                                             |               |                  |  |  |