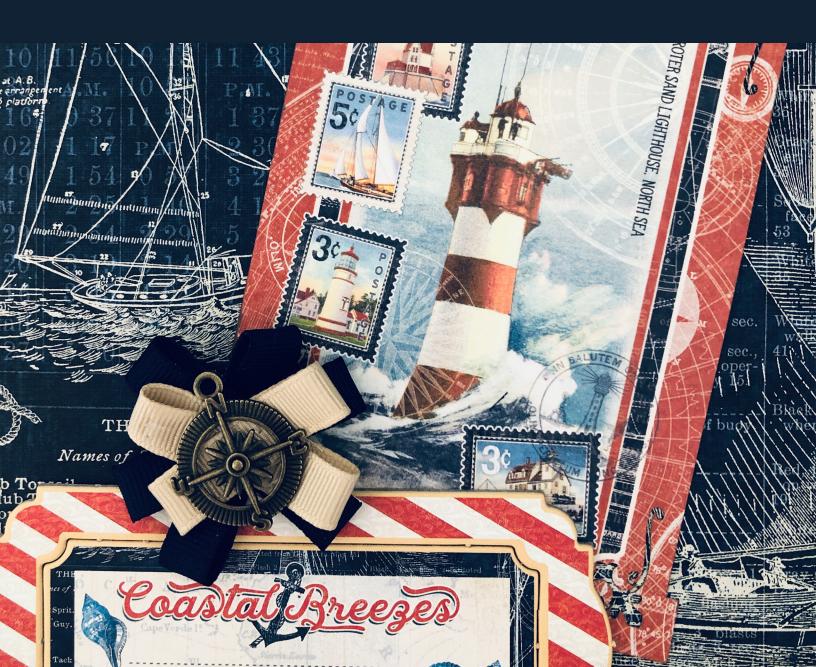

## Catch of the Day

## Materials Used (all from Scrap n Create unless otherwise indicated)

| Graphic 45-Catch of the Day-Complete Collection Bundle: included items: - 12x12 Collection Pack w/ Stickers - 12x12 Patterns & Solids - 8x8 Paper Pad - Ephemera Journaling Cards - Decorative Chip Board - Ephemera Die Cut Pieces - Stickers (included in collection pack) - COORDINATING RIBBON, CHARMS & FILIGREE | Note: This bundle<br>from Scrap n<br>Create includes<br>ribbons and charms<br>the same or similar<br>to what I used. This<br>bundle is exclusive<br>to Scrap n Create. |  |
|-----------------------------------------------------------------------------------------------------------------------------------------------------------------------------------------------------------------------------------------------------------------------------------------------------------------------|------------------------------------------------------------------------------------------------------------------------------------------------------------------------|--|
| Chipboard - Grafix Chipboard - Five - 12"X12"<br>Medium Weight Sheets                                                                                                                                                                                                                                                 |                                                                                                                                                                        |  |
| Kraft card stock                                                                                                                                                                                                                                                                                                      | I used 12 x 12 from my stash                                                                                                                                           |  |
| Scor tape (3/8 and 1/4)                                                                                                                                                                                                                                                                                               |                                                                                                                                                                        |  |
| Art glitter glue                                                                                                                                                                                                                                                                                                      |                                                                                                                                                                        |  |